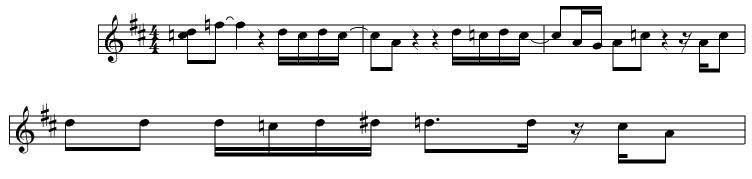

## STEAK SANDWICH - b flat instruments

by Tom Atkinson. Track 12 from The Hotel Vermont Sessions

Main Line A:

Main Line C with fill into the Bridge: