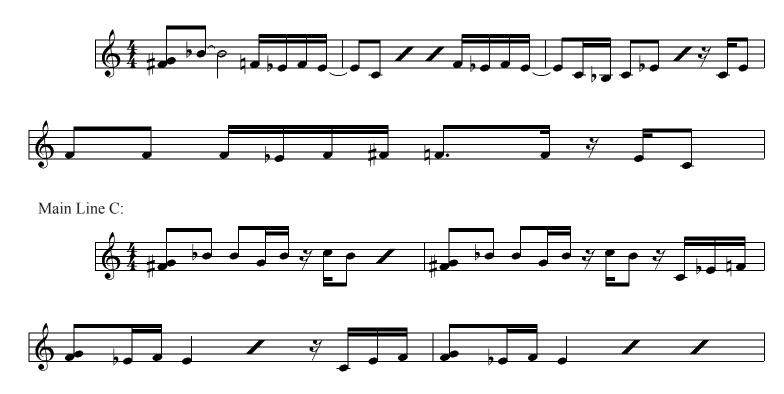

### Bridge Harmony:

# And now... The Harmony Parts

Main Line A Harmony:

Main Line B Harmony:

Main Line C Harmony NOTE THE FILL INTO THE BRIDGE AT END:

Bridge Harmony:

## And now... The Harmony Parts

Main Line A Harmony:

Main Line B Harmony:

Main Line C Harmony: (Doesn't actually harmonise with C Main line)

Main Line C Harmony NOTE THE FILL INTO THE BRIDGE AT END: