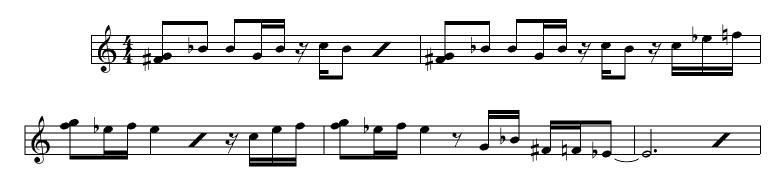

## STEAK SANDWICH - b flat instruments

by Tom Atkinson. Track 12 from The Hotel Vermont Sessions

Main Line A:



Main Line C with fill into the Bridge:





# And now... The Harmony Parts

Main Line A Harmony:



Main Line B Harmony:







Main Line C Harmony NOTE THE FILL INTO THE BRIDGE AT END:



Bridge Harmony:



#### SONG STRUCTURE:

- 8 drums intro
- 8 bass and guitar
- 16 Main Line A
- 8 Main Line B
- 8 Main Line C
- 2 Bar stop
- 16 Bridge
- 16 Main Line A
- 8 Main Line B
- 8 Main Line C
- 32 Bridge Jam out to ending





Main Line B:



Main Line C with fill into the Bridge:







## And now... The Harmony Parts

Main Line A Harmony:



Main Line B Harmony:



Main Line C Harmony: (Doesn't actually harmonise with C Main line)







Main Line C Harmony NOTE THE FILL INTO THE BRIDGE AT END:



### Bridge Harmony:



#### SONG STRUCTURE:

- 8 drums intro
- 8 bass and guitar
- 16 Main Line A
- 8 Main Line B
- 8 Main Line C
- 2 Bar stop
- 16 Bridge
- 16 Main Line A
- 8 Main Line B
- 8 Main Line C
- 32 Bridge Jam out to ending