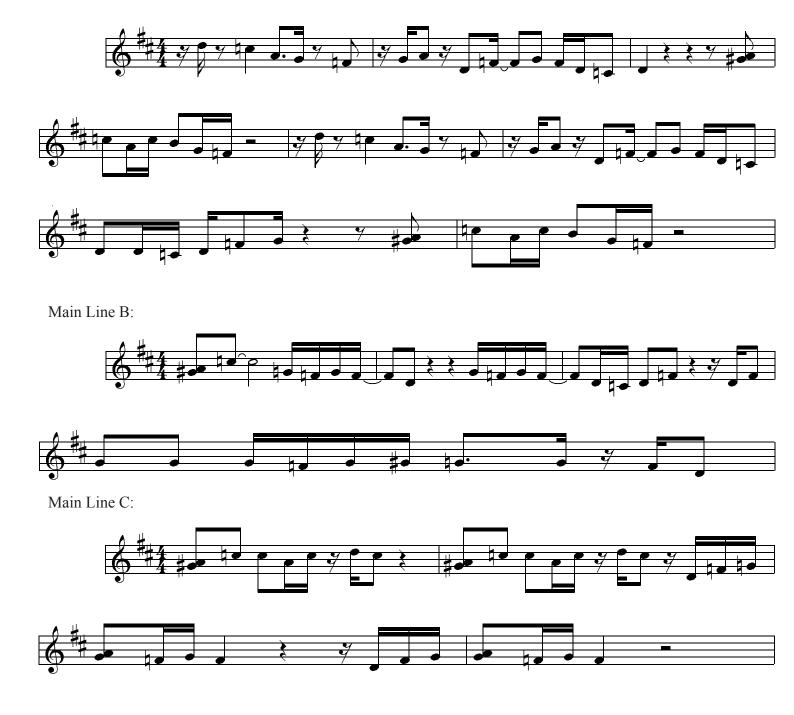

## STEAK SANDWICH - b flat instruments

by Tom Atkinson. Track 12 from The Hotel Vermont Sessions

Main Line A:

Main Line C with fill into the Bridge: