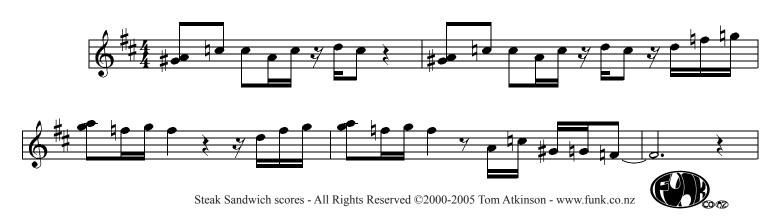

## STEAK SANDWICH - b flat instruments

by Tom Atkinson. Track 12 from The Hotel Vermont Sessions

Main Line A:

Main Line C with fill into the Bridge: