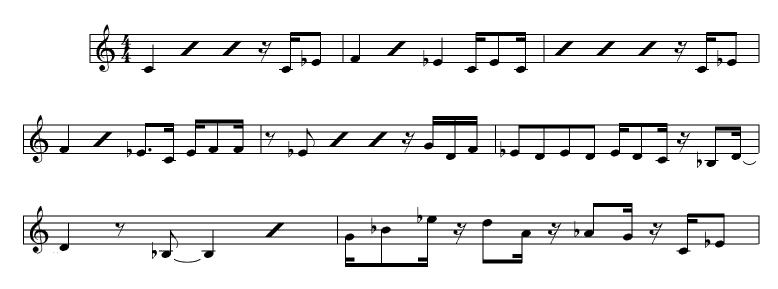

## STEAK SANDWICH - b flat instruments

by Tom Atkinson. Track 12 from The Hotel Vermont Sessions

Main Line A:

Main Line C with fill into the Bridge:

Main Line B:

Main Line C with fill into the Bridge: