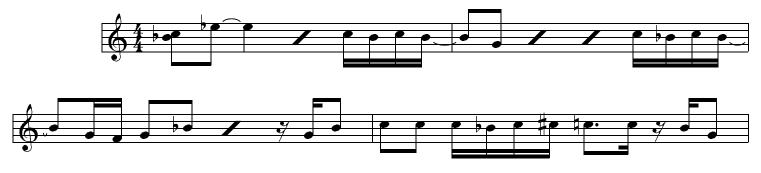

## And now... The Harmony Parts

Main Line A Harmony:

Main Line B Harmony:

Main Line C Harmony: (Doesn't actually harmonise with C Main line)

Main Line C Harmony NOTE THE FILL INTO THE BRIDGE AT END:

### Bridge Harmony: