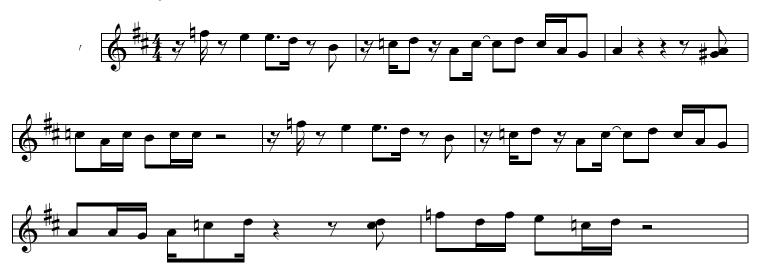

# And now... The Harmony Parts

Main Line A Harmony:

Main Line B Harmony:

Main Line C Harmony NOTE THE FILL INTO THE BRIDGE AT END:

Bridge Harmony:

## And now... The Harmony Parts

Main Line A Harmony:

Main Line B Harmony:

Main Line C Harmony: (Doesn't actually harmonise with C Main line)

Main Line C Harmony NOTE THE FILL INTO THE BRIDGE AT END: