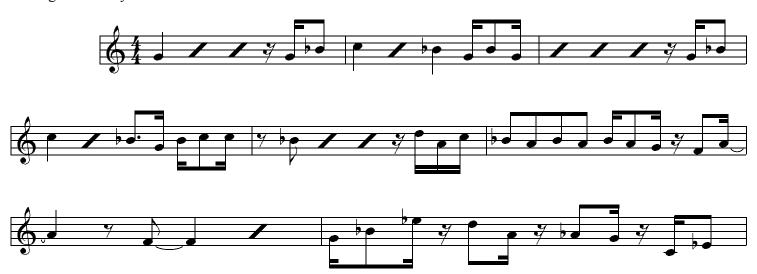

## And now... The Harmony Parts

Main Line A Harmony:

Main Line B Harmony:

Main Line C Harmony: (Doesn't actually harmonise with C Main line)

Main Line C Harmony NOTE THE FILL INTO THE BRIDGE AT END:

### Bridge Harmony: