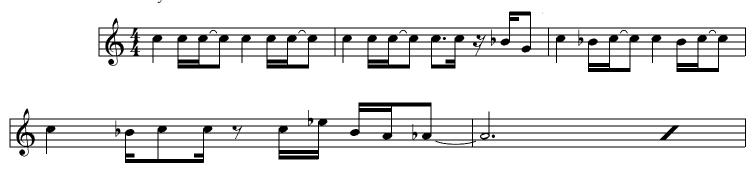

# And now... The Harmony Parts

Main Line A Harmony:

Main Line B Harmony:

Main Line C Harmony NOTE THE FILL INTO THE BRIDGE AT END:

Bridge Harmony:

## And now... The Harmony Parts

Main Line A Harmony:

Main Line B Harmony:

Main Line C Harmony: (Doesn't actually harmonise with C Main line)

Main Line C Harmony NOTE THE FILL INTO THE BRIDGE AT END: