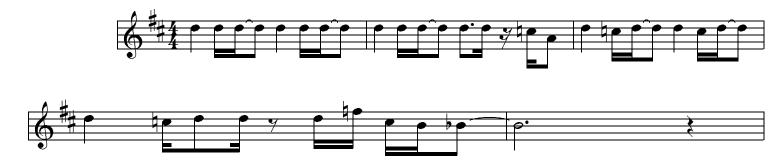

# And now... The Harmony Parts

Main Line A Harmony:

Main Line B Harmony:

Main Line C Harmony NOTE THE FILL INTO THE BRIDGE AT END:

Bridge Harmony:

## And now... The Harmony Parts

Main Line A Harmony:

Main Line B Harmony:

Main Line C Harmony: (Doesn't actually harmonise with C Main line)

Main Line C Harmony NOTE THE FILL INTO THE BRIDGE AT END:

### Bridge Harmony: