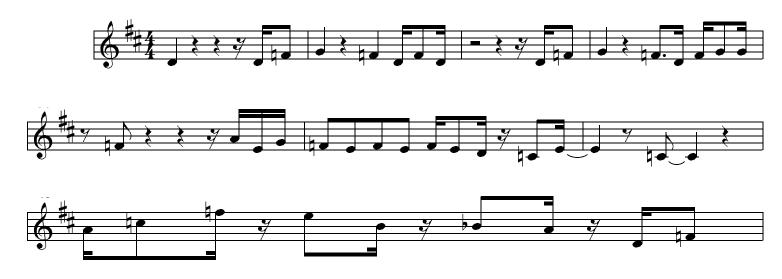

## STEAK SANDWICH - b flat instruments

by Tom Atkinson. Track 12 from The Hotel Vermont Sessions

Main Line A:



Main Line C with fill into the Bridge:





# And now... The Harmony Parts

Main Line A Harmony:



Main Line B Harmony:







Main Line C Harmony NOTE THE FILL INTO THE BRIDGE AT END:



Bridge Harmony:



#### SONG STRUCTURE:

- 8 drums intro
- 8 bass and guitar
- 16 Main Line A
- 8 Main Line B
- 8 Main Line C
- 2 Bar stop
- 16 Bridge
- 16 Main Line A
- 8 Main Line B
- 8 Main Line C
- 32 Bridge Jam out to ending





Main Line B:



Main Line C with fill into the Bridge:







## And now... The Harmony Parts

Main Line A Harmony:



Main Line B Harmony:



Main Line C Harmony: (Doesn't actually harmonise with C Main line)







Main Line C Harmony NOTE THE FILL INTO THE BRIDGE AT END:



### Bridge Harmony:



#### SONG STRUCTURE:

- 8 drums intro
- 8 bass and guitar
- 16 Main Line A
- 8 Main Line B
- 8 Main Line C
- 2 Bar st