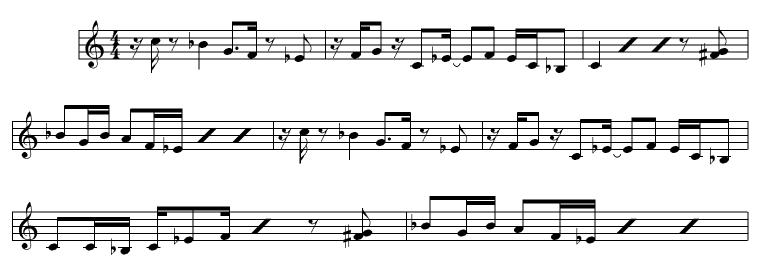

# And now... The Harmony Parts

Main Line A Harmony:

Main Line B Harmony:

Main Line C Harmony NOTE THE FILL INTO THE BRIDGE AT END:

Bridge Harmony:

## And now... The Harmony Parts

Main Line A Harmony:

Main Line B Harmony:

Main Line C Harmony: (Doesn't actually harmonise with C Main line)

Main Line C Harmony NOTE THE FILL INTO THE BRIDGE AT END: