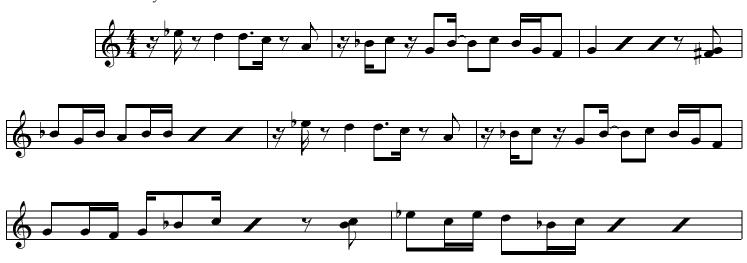

# And now... The Harmony Parts

Main Line A Harmony:

Main Line B Harmony:

Main Line C Harmony NOTE THE FILL INTO THE BRIDGE AT END:

Bridge Harmony:

## And now... The Harmony Parts

Main Line A Harmony:

Main Line B Harmony:

Main Line C Harmony: (Doesn't actually harmonise with C Main line)

Main Line C Harmony NOTE THE FILL INTO THE BRIDGE AT END: