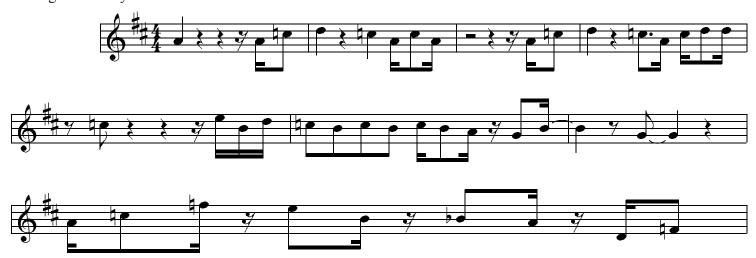

## STEAK SANDWICH - b flat instruments

by Tom Atkinson. Track 12 from The Hotel Vermont Sessions

Main Line A:

Main Line C with fill into the Bridge:

Main Line B:

Main Line C with fill into the Bridge: