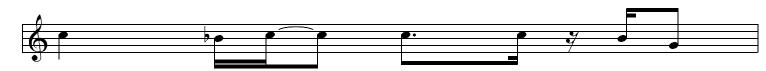

## STEAK SANDWICH - b flat instruments

by Tom Atkinson. Track 12 from The Hotel Vermont Sessions

Main Line A:

Main Line C with fill into the Bridge:

Main Line B:

Main Line C with fill into the Bridge: