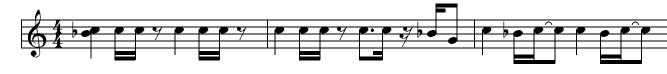

## STEAK SANDWICH - b flat instruments

by Tom Atkinson. Track 12 from The Hotel Vermont Sessions

Main Line A:



Main Line C with fill into the Bridge:





# And now... The Harmony Parts

Main Line A Harmony:



Main Line B Harmony:







Main Line C Harmony NOTE THE FILL INTO THE BRIDGE AT END:



Bridge Harmony:



#### SONG STRUCTURE:

- 8 drums intro
- 8 bass and guitar
- 16 Main Line A
- 8 Main Line B
- 8 Main Line C
- 2 Bar stop
- 16 Bridge
- 16 Main Line A
- 8 Main Line B
- 8 Main Line C
- 32 Bridge Jam out to ending





Main Line B:



Main Line C with fill into the Bridge:







## And now... The Harmony Parts

Main Line A Harmony:



Main Line B Harmony:



Main Line C Harmony: (Doesn't actually harmonise with C Main line)







Main Line C Harmony NOTE THE FILL INTO THE BRIDGE AT END:



### Bridge Harmony:



#### SONG STRUCTURE:

- 8 drums intro
- 8 bass and guitar
- 16 Main Line A
- 8 Main Line B
- 8 Main Line C
- 2 Bar stop
- 16 Bridge
- 16 Main Line A
- 8 Main Line B
- 8 Main Line C
- 32 Bridge Jam out to ending