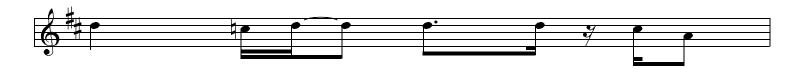

## STEAK SANDWICH - b flat instruments

by Tom Atkinson. Track 12 from The Hotel Vermont Sessions

Main Line A:



Main Line C with fill into the Bridge:





# And now... The Harmony Parts

Main Line A Harmony:



Main Line B Harmony:







Main Line C Harmony NOTE THE FILL INTO THE BRIDGE AT END:



Bridge Harmony:



#### SONG STRUCTURE:

- 8 drums intro
- 8 bass and guitar
- 16 Main Line A
- 8 Main Line B
- 8 Main Line C
- 2 Bar stop
- 16 Bridge
- 16 Main Line A
- 8 Main Line B
- 8 Main Line C
- 32 Bridge Jam out to ending





Main Line B:



Main Line C with fill into the Bridge:







## And now... The Harmony Parts

Main Line A Harmony:



Main Line B Harmony:



Main Line C Harmony: (Doesn't actually harmonise with C Main line)







Main Line C Harmony NOTE THE FILL INTO THE BRIDGE AT END:



### Bridge Harmony:



#### SONG STRUCTURE:

- 8 drums intro
- 8 bass and guitar
- 16 Main Line A
- 8 Main Line B
- 8 Main Line C
- 2 Bar stop
- 16 Bridge
- 16 Main Line A
- 8 Main Line B
- 8 Main Line C
- 32 Bridge Jam out